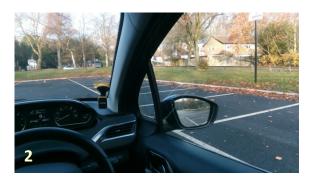

## FORWARDS into a BAY on the RIGHT

To drive the whole car, with the most efficient steering, into one of a row of parking bays marked with white lines, such as found in supermarket car parks

- 1 Stop parallel to ends of bays, wheel straight, ends in bottom right of windscreen
- 2 Creep forwards till near line of your bay is under your mirror

- 3 Steer quickly right (to "full lock right")
- 4 Keep all steering on till line alongside you is parallel to side of car

- 5 Undo steering as end of the bay approaches bottom of door mirror
- 6 Stop with wheel straight (AND front sill moving straight) with kerb under mirror