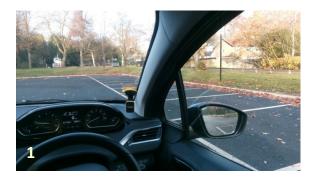

## FORWARDS into a BAY on the RIGHT

To drive the whole car, with the most efficient steering, into one of a row of parking bays marked with white lines, such as found in supermarket car parks

- 1 Stop parallel to ends of bays, wheel straight, ends in bottom right of windscreen
- 2 Creep forwards till near line of your bay is under your mirror