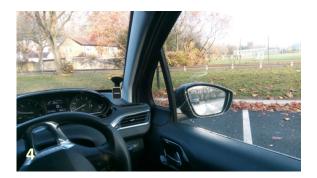

- 3 Steer quickly right (to "full lock right")
- 4 Keep all steering on till line alongside you is parallel to side of car

- 5 Undo steering as end of the bay approaches bottom of door mirror
- 6 Stop with wheel straight (AND front sill moving straight) with kerb under mirror