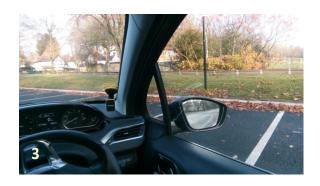

- 3 Steer quickly right (to "full lock right")
- 4 Keep all steering on till line alongside you is parallel to side of car

- 5 Undo steering as end of the bay approaches bottom of door mirror
- 6 Stop with wheel straight (AND front sill moving straight) with kerb under mirror